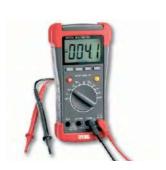

ASSORTMENT WITH BITS AND REVERSIBLE RACHET 32 PCS.

ASSORTED SET ½¼ TOOL KIT

DIESEL ENGINE COMPRESSION TESTER

**TOOLS ROLLER CABINET** 

**DIGITAL MULTIMETER** 

STEEL SWIVEL BENCH VICE

ROLLER CABINET 7 DRAWER WITH TOOLS