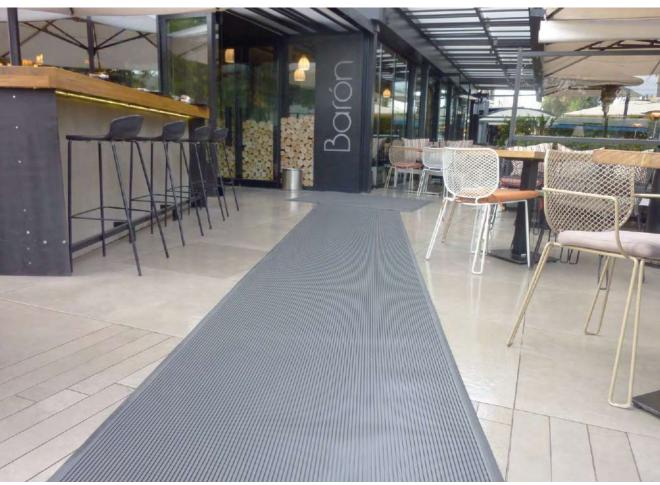

### VYNAGRIP

Made from non-porous PVC. Waterproof and heavy duty mat best for workplaces with spillages that are likely to occur.