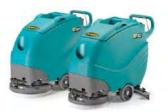

BATTERY OPERATED E50 WALK BEHIND FLOOR SCRUBBER-DRYER

PETROL ENGINE KOBRA WALK BEHIND FLOOR SWEEPER

**DUAL CEILING BOOM** 

HIGH PRESSURE SPECIAL WAND SURFACE CLEANER

MAGNUM INDUSTRIAL RIDE-ON FLOOR SWEEPER