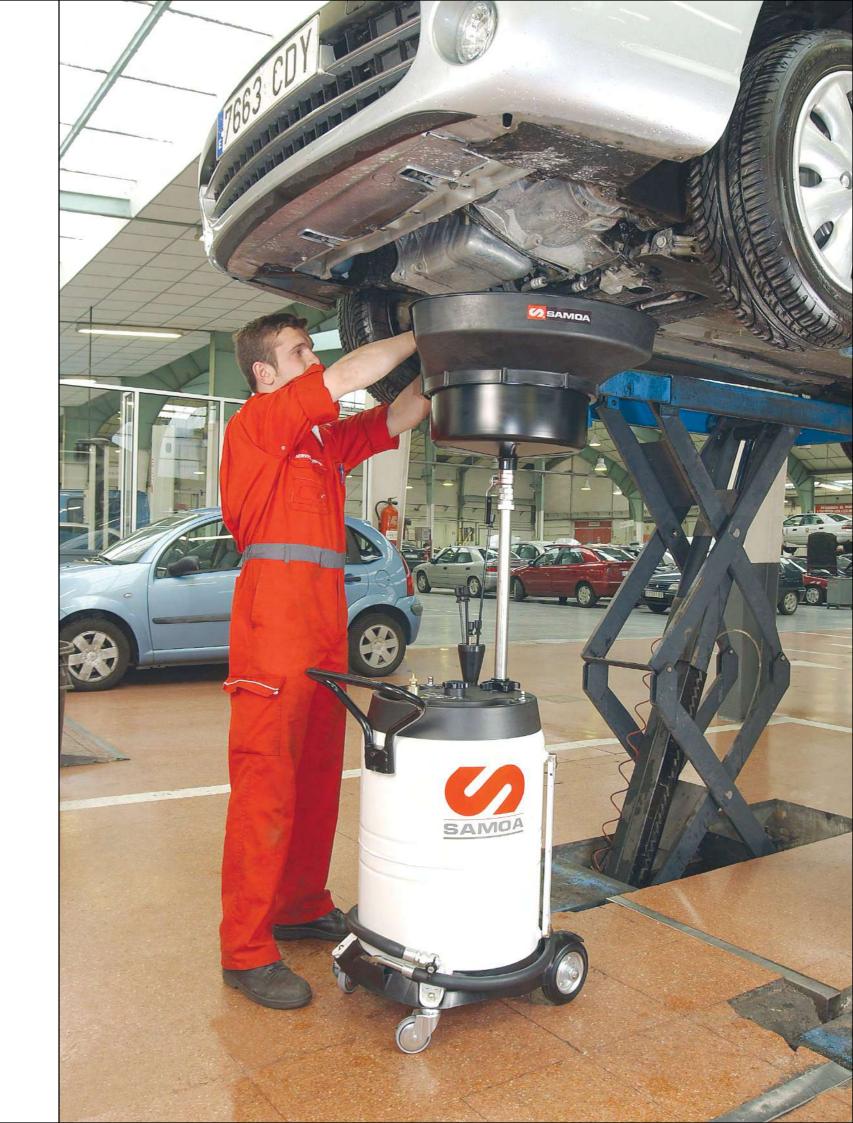

4 POST CAR LIFT

WASTE OIL 65L WASTE OIL 100L

MOBILE WHEEL ENGAGING COLUMN LIFTS

SCISSOR LIFT DUO CM 5.0A

ROLLER BRAKE TESTER

MOBILE AIR OPERATED DIAPHRAGM PUMP

MOBILE WASTE OIL

A leading Spanish manufacturer of premium garage equipment for fluid transfer and inventory control. Samoa also manufactures volume meters, hose reels, air operated piston pumps and diaphragm pumps.