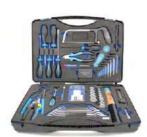

MAINTENANCE ANTI DROP-OFF TOOLS

TOOL CASE 1520-56

**TOOL BOX 1920 WITH TOOLS** 

**TOOLS BAG** 

**PULLER KIT** 

ASSORTMENT SHOCK ABSORBER TOOL 13PCS.

1/4 - 1/2" SOCKET SET

**AUTOMATED TOOL BOX** 

ROLLER CABINET WITH TOOLS

**ASSISTENT 179-10 ROLLER CABINET** 

**PLIERS SET** 