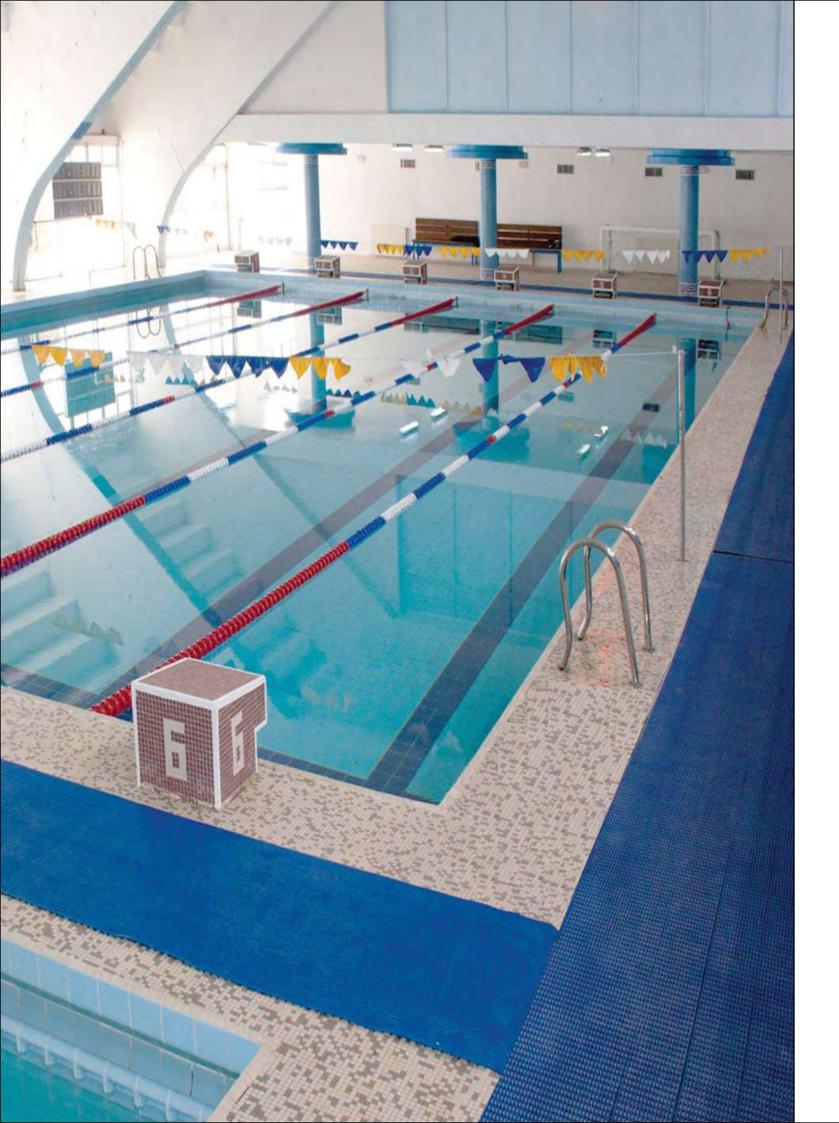

### HERONRIB

Slip-resistant matt that can withstand high volume of water. Ideal for swimming pools, jacuzzis, saunas and gyms.

### HERONTILE

Designed for extra comfort with a strong grip underfoot recommended for swimming pools, gyms and leisure centers.