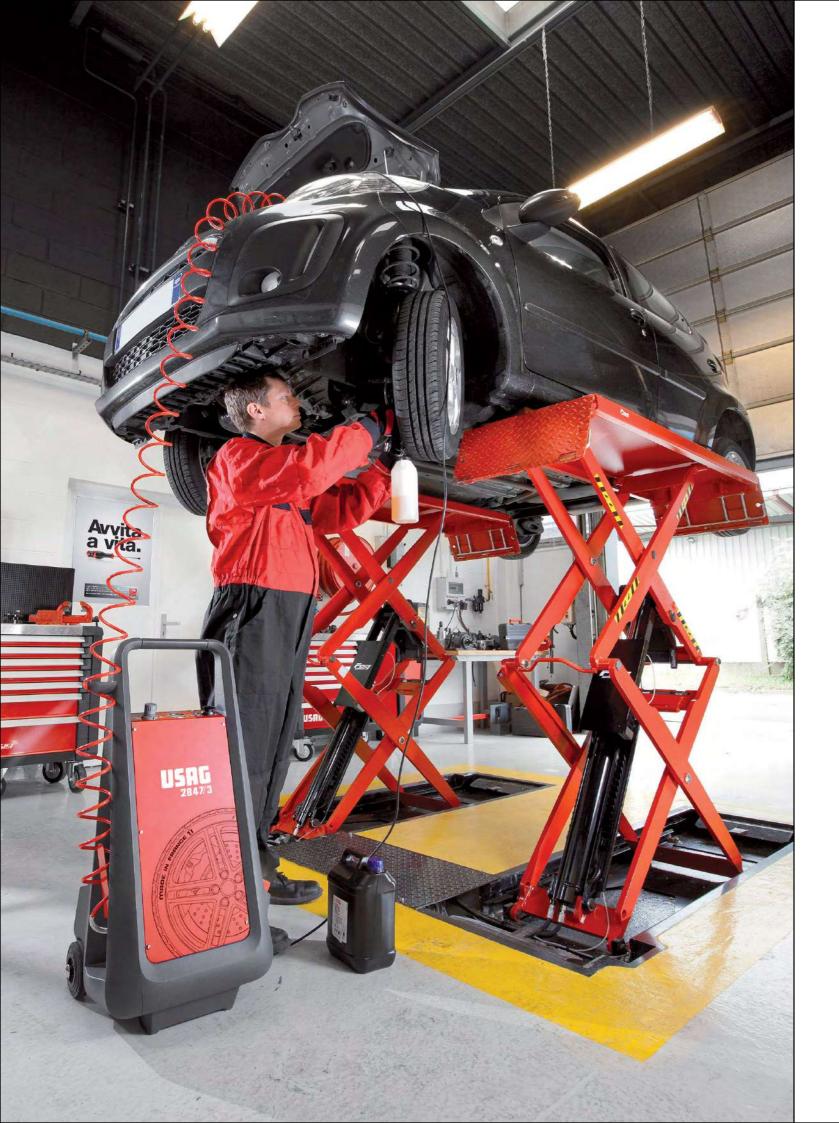

### An Italian leading manufacturer of hand tools. USAG

provides exceptional services to various industry sectors including the automotive and vehicle repair industries, as well as the handicraft and manufacturing industries.