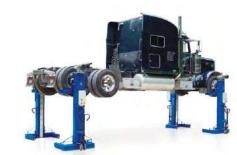

WHEEL ALIGNMENT AND POWER BAY UNIT

SCISSOR PLATFORM LIFT

4 POST MOBILE COLUMN LIFT

4 POST CAR LIFT

WASTE OIL 65L WASTE OIL 100L

MOBILE WHEEL ENGAGING COLUMN LIFTS

SCISSOR LIFT DUO CM 5.0A

ROLLER BRAKE TESTER

MOBILE AIR OPERATED DIAPHRAGM PUMP

MOBILE WASTE OIL

A leading Spanish manufacturer of premium garage equipment for fluid transfer and inventory control. Samoa also manufactures volume meters, hose reels, air operated piston pumps and diaphragm pumps.