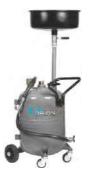

Sweden-based Orion is in the frontline of lubrication equipment development. It has been successfully serving the market for more than 30 years now.

AIR OPERATED DIAPHRAGM PUMP OIL AND GREASE HOSE REEL

4 POST CAR LIFT

WASTE OIL 65L WASTE OIL 100L

MOBILE WHEEL ENGAGING COLUMN LIFTS

SCISSOR LIFT DUO CM 5.0A

ROLLER BRAKE TESTER

MOBILE AIR OPERATED DIAPHRAGM PUMP

MOBILE WASTE OIL

A leading Spanish manufacturer of premium garage equipment for fluid transfer and inventory control. Samoa also manufactures volume meters, hose reels, air operated piston pumps and diaphragm pumps.