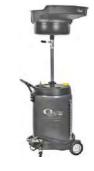

Sweden-based Orion is in the frontline of lubrication equipment development. It has been successfully serving the market for more than 30 years now.

AIR OPERATED DIAPHRAGM PUMP OIL AND GREASE HOSE REEL

4 POST CAR LIFT

WASTE OIL 65L WASTE OIL 100L

MOBILE WHEEL ENGAGING COLUMN LIFTS

SCISSOR LIFT DUO CM 5.0A

ROLLER BRAKE TESTER

MOBILE AIR OPERATED DIAPHRAGM PUMP

MOBILE WASTE OIL

A leading Spanish manufacturer of premium garage equipment for fluid transfer and inventory control. Samoa also manufactures volume meters, hose reels, air operated piston pumps and diaphragm pumps.