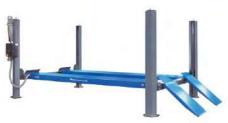

4 POST CAR LIFT

WASTE OIL 65L WASTE OIL 100L

MOBILE WHEEL ENGAGING COLUMN LIFTS

SCISSOR LIFT DUO CM 5.0A

ROLLER BRAKE TESTER

MOBILE AIR OPERATED DIAPHRAGM PUMP

MOBILE WASTE OIL

A leading Spanish manufacturer of premium garage equipment for fluid transfer and inventory control. Samoa also manufactures volume meters, hose reels, air operated piston pumps and diaphragm pumps.