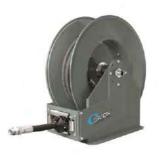

Sweden-based Orion is in the frontline of lubrication equipment development. It has been successfully serving the market for more than 30 years now.

AIR OPERATED DIAPHRAGM PUMP OIL AND GREASE HOSE REEL

AUTOMATIC BATTERY CHARGER GYS024496

MIG BLAZING SYSTEM GYS032927

MOBILE WASTE OIL RECEIVER 100L WITH PUMP DISCHARGE

OIL AND GREASE HEAVY DUTY HOSE REEL

CHARGER & JUMPER STARTER GYS026490

RESISTANCE SPOT WELDER GYS020900