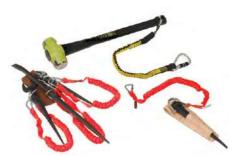

**German manufacturer of hand tools.** Hazet is a company that stands for competence in production, innovation in research and the development of hand tools for 148 years.

CONSTRUCTION ANTI DROP-OFF TOOLS

MAINTENANCE ANTI DROP-OFF TOOLS

TOOL CASE 1520-56

**TOOL BOX 1920 WITH TOOLS** 

**TOOLS BAG** 

**PULLER KIT** 

ASSORTMENT SHOCK ABSORBER TOOL 13PCS.

1/4 - 1/2" SOCKET SET

**AUTOMATED TOOL BOX** 