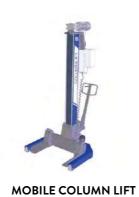

WHEEL ALIGNMENT AND POWER BAY UNIT

SCISSOR PLATFORM LIFT

4 POST MOBILE COLUMN LIFT