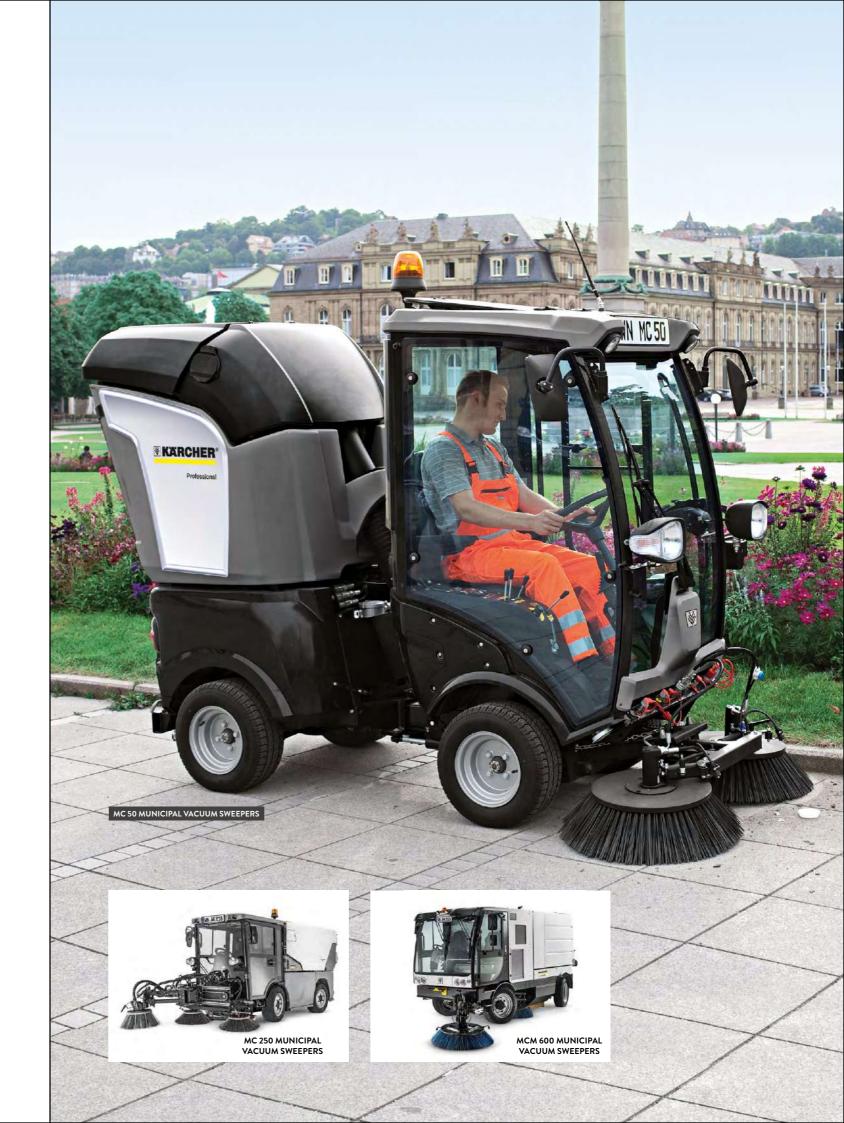

HEAVY DUTY HIGH PRESSURE WASHER HD 6/15 M

SINGLE DISC SCRUBBER AND POLISHER BDS 43/180 C ADV

UPHOLSTERY AND SPRAY EXTRACTION CLEANER PUZZI 10/1

HEAVY DUTY DUAL MOTOR VACUUM CLEANER NT 75/2 APMETC

RIDE-ON VACUUM SWEEPER ENGINE AND BATTERY OPERATED KM 90/60 RG