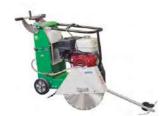

PORTABLE GENERATOR GP2600 (2.6 KVA)

PORTABLE GENERATOR GP5000 (5.0 KVA)

PORTABLE GENERATOR GP6000E (6.0 KVA)

CW20 WATER PUMP 2"

A renowned Italian manufacturer of innovative construction

**equipment.** Maker develops premium building and road machines and offers a range of diversified construction products and equipment.

MASONRY SAW TP750

MASONRY SAW TPL600

ASPHALT AND CONCRETE FLOOR SAW TS450

MANUAL BLOCK CUTTER MT410

Snap-on.

JONNESWAY.

A leading US-based innovator and manufacturer of premium hand tools. Snap-On provides exceptional equipment, diagnostics, repair information and solutions for professional users in all sectors.