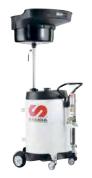

4 POST CAR LIFT

WASTE OIL 65L WASTE OIL 100L

MOBILE WHEEL ENGAGING COLUMN LIFTS

SCISSOR LIFT DUO CM 5.0A

ROLLER BRAKE TESTER

MOBILE AIR OPERATED DIAPHRAGM PUMP

MOBILE WASTE OIL

A leading Spanish manufacturer of premium garage equipment for fluid transfer and inventory control. Samoa also manufactures volume meters, hose reels, air operated piston pumps and diaphragm pumps.