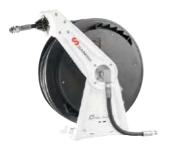

Sweden-based Orion is in the frontline of lubrication equipment development. It has been successfully serving the market for more than 30 years now.

AIR OPERATED DIAPHRAGM PUMP OIL AND GREASE HOSE REEL