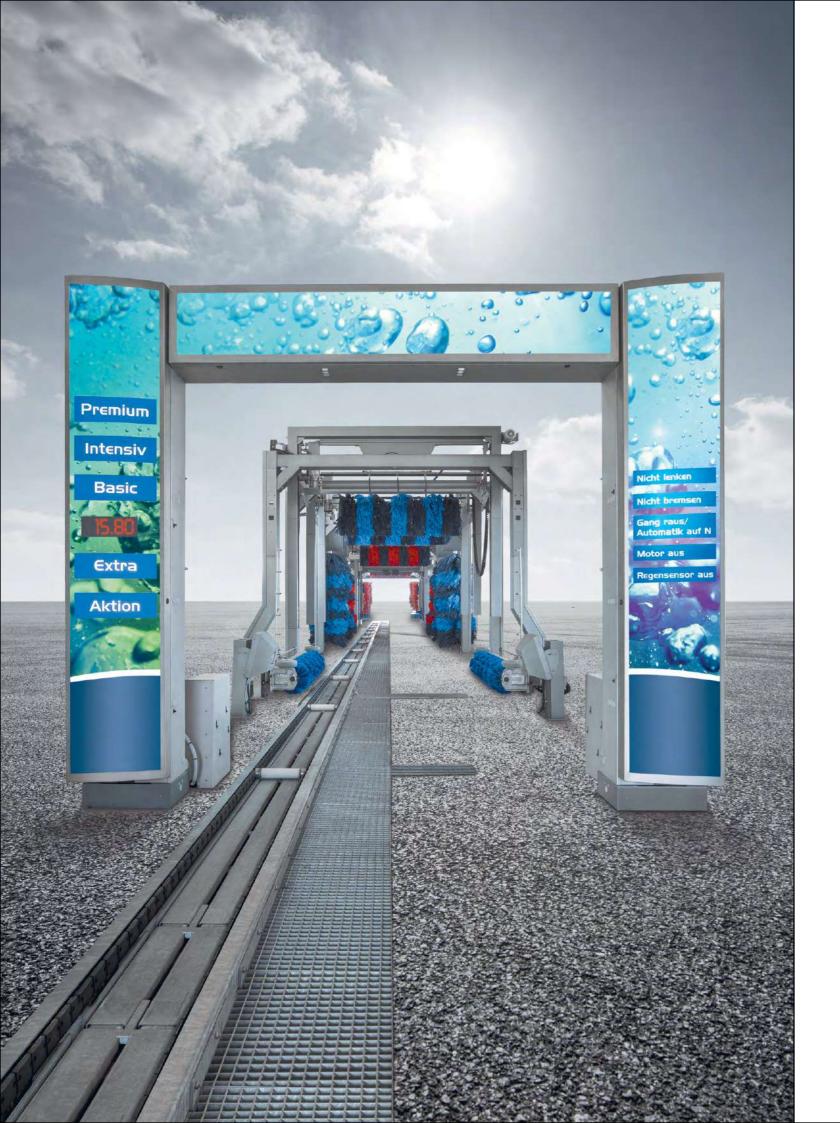

CWB 3 KLEAN! STAR IQ

TRUCKWASH TB 50

The undisputed world market leader in the development of highly advanced automatic wash systems from Germany. WashTec is continuously driven by innovation to supply the market's ever-growing demand.

SOFTCARE PRO CLASSIC BASIC

MAXI WASH VARIO

**ULTRA FOAM CLEANER** 

A German leading brand that provides efficient and

to suit various industry needs.

advanced chemical solutions. Karcher operates through

meticulous professional products and equipment, developed