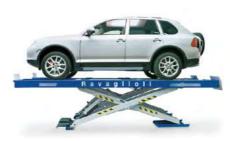

WHEEL ALIGNMENT AND POWER BAY UNIT

SCISSOR PLATFORM LIFT

4 POST MOBILE COLUMN LIFT