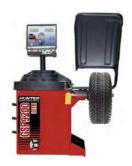

## Hunter is a world leader in developing exceptional and innovative auto-service garage equipment made in USA.

Hunter is approved by vehicle manufacturers, automobile, truck and tire dealers and service facilities in over 100 countries.

One of the world's top-ranking manufacturer of garage equipment, lifts, tires and test equipment. The Italian manufacturer has the adequate equipment for all garage industry needs.

WHEEL BALANCER GSP 9200