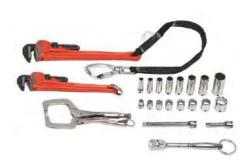

MAINTENANCE ANTI DROP-OFF TOOLS

TOOL CASE 1520-56

**TOOL BOX 1920 WITH TOOLS** 

**TOOLS BAG** 

**PULLER KIT** 

ASSORTMENT SHOCK ABSORBER TOOL 13PCS.

1/4 - 1/2" SOCKET SET

**AUTOMATED TOOL BOX** 

ROLLER CABINET WITH TOOLS

**ASSISTENT 179-10 ROLLER CABINET** 

**PLIERS SET** 