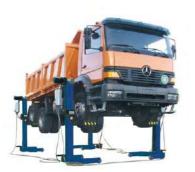

WHEEL ALIGNMENT AND POWER BAY UNIT

SCISSOR PLATFORM LIFT

4 POST MOBILE COLUMN LIFT

4 POST CAR LIFT

WASTE OIL 65L WASTE OIL 100L

MOBILE WHEEL ENGAGING COLUMN LIFTS

SCISSOR LIFT DUO CM 5.0A

ROLLER BRAKE TESTER

MOBILE AIR OPERATED DIAPHRAGM PUMP

MOBILE WASTE OIL

A leading Spanish manufacturer of premium garage equipment for fluid transfer and inventory control. Samoa also manufactures volume meters, hose reels, air operated piston pumps and diaphragm pumps.